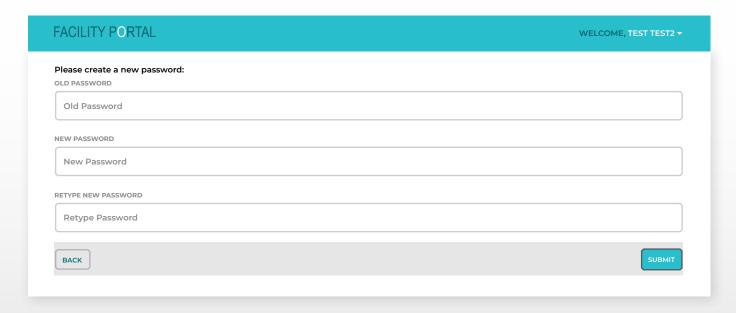

You will be prompted to create a new password.

Once your password is created, you will be prompted to re-enter your User Name and new Password.

Enter search criteria and click on the down arrow to download the wound forms for the most recent visit.