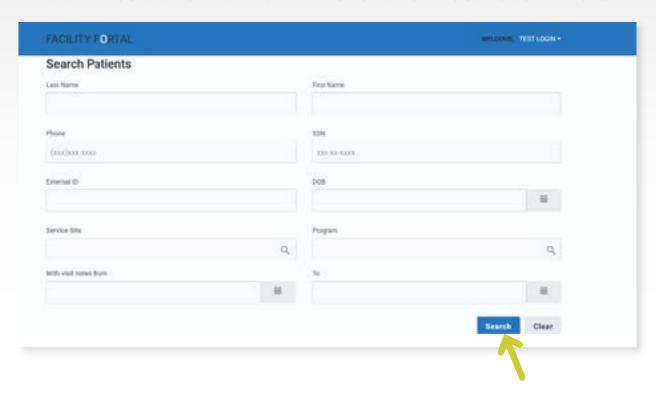

You will be prompted to create a new password.

Once your password is created, you will be prompted to re-enter your User Name and new Password.

Enter search criteria and click on the down arrow to download the wound forms for the most recent visit.

| ☐ AII      |  |
|------------|--|
| 2019-10-30 |  |
| 2019-09-04 |  |
| 2019-08-25 |  |
| 2019-07-21 |  |
| 2019-01-15 |  |
|            |  |

If you have access to multiple sites, you can search for the facility name by clicking on the magnifying glass in the Service Site field and typing in the facility name then click on the name to select it. Select the site ending in 31 for In-Person visits or 02 for Telehealth.