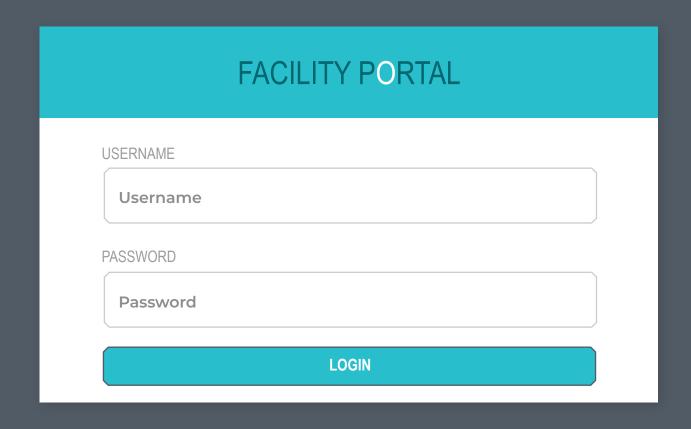

## INSTRUCTIONS

You will be assigned a user name and temporary password.

Click on link below to access the facility portal. Then enter your user name and temporary password.

https://apr-sb6.servicebus.windows.net/298F4506-827D-409C-B4F7-5FBB332CDE93/facilityportal/13013/index.html#!/login