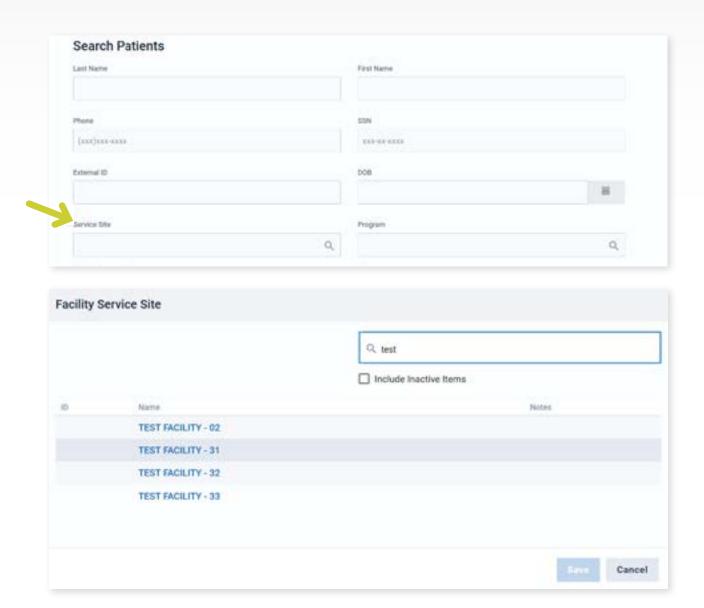

| ☐ AII      |  |
|------------|--|
| 2019-10-30 |  |
| 2019-09-04 |  |
| 2019-08-25 |  |
| 2019-07-21 |  |
| 2019-01-15 |  |
|            |  |

If you have access to multiple sites, you can search for the facility name by clicking on the magnifying glass in the Service Site field and typing in the facility name then click on the name to select it. Select the site ending in 31 for In-Person visits or 02 for Telehealth.