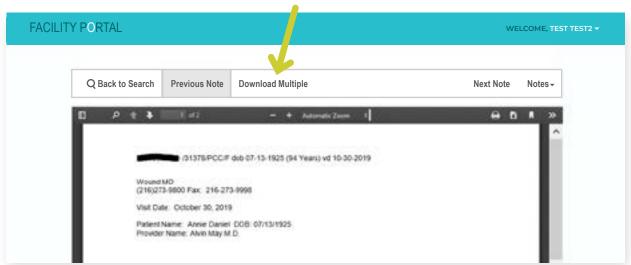

To download multiple dates for a patient, click on the View button at the bottom right of the window.

Then click on the Download Multiple tab to select the dates. Click on the download icon to generate the forms.