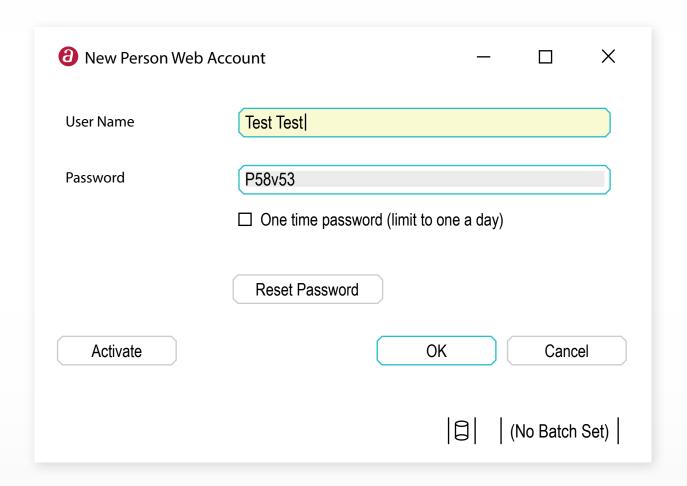

## INSTRUCTIONS

You will be assigned a user name and temporary password.

Click on link below to access the facility portal. Then enter your user name and temporary password.

https://apr-sb6.servicebus.windows.net/298F4506-827D-409C-B4F7-5FBB332CDE93/facilityportal/13013/index.html#!/login