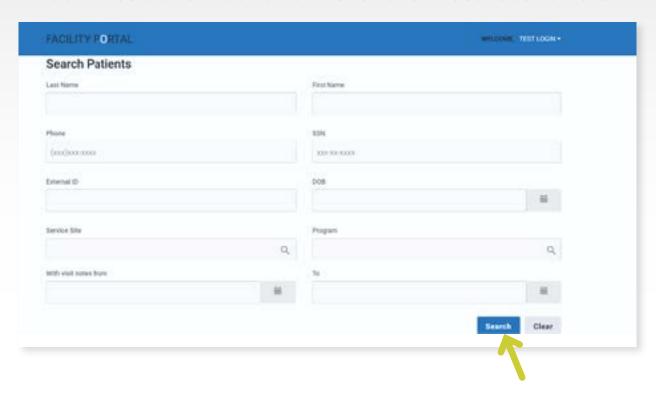

You will be prompted to create a new password.

Once your password is created, you will be prompted to re-enter your User Name and new Password.

Enter search criteria and click on the down arrow to download the wound forms for the most recent visit.