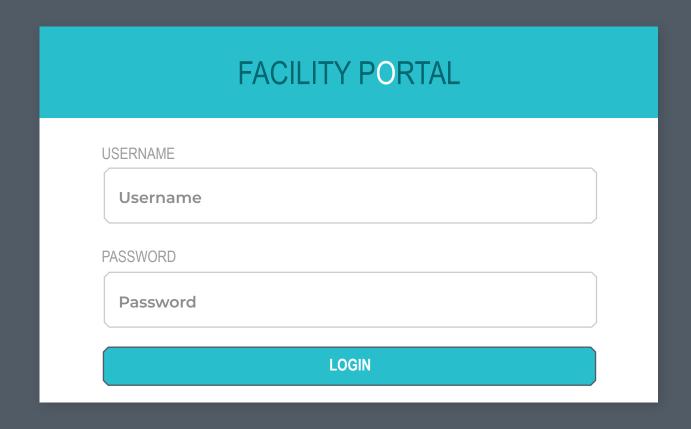

## INSTRUCTIONS

You will be assigned a user name and temporary password.

| New Person Wel | o Account — $\square$ $\times$           |
|----------------|------------------------------------------|
| User Name      | Test Test                                |
| Password       | P58v53                                   |
|                | ☐ One time password (limit to one a day) |
|                | Reset Password                           |
| Activate       | OK Cancel                                |
|                |                                          |

Click on link below to access the facility portal. Then enter your user name and temporary password.

https://apr-sb6.servicebus.windows.net/6ECDA9FA-8831-4EE1-AF30-3DCFD2EEC5F4/facilityportal/13015/index.html#!/login