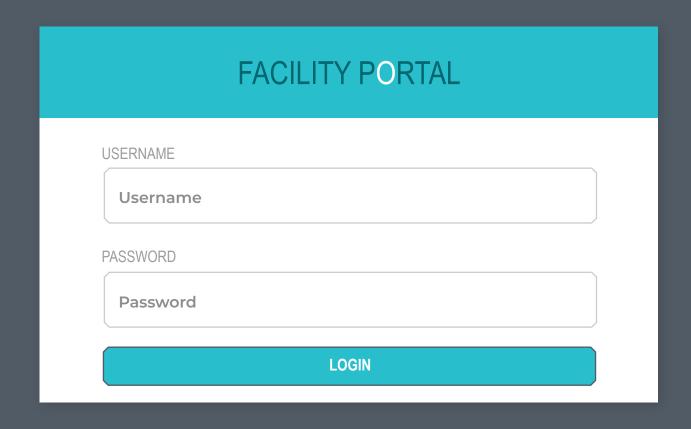

## INSTRUCTIONS

You will be assigned a user name and temporary password.

Click on link below to access the facility portal. Then enter your user name and temporary password.

https://apr-sb3.servicebus.windows.net/BC55FE30-12CF-488C-9F91-AF6E456C4EAA/facilityportal/13012/index.html