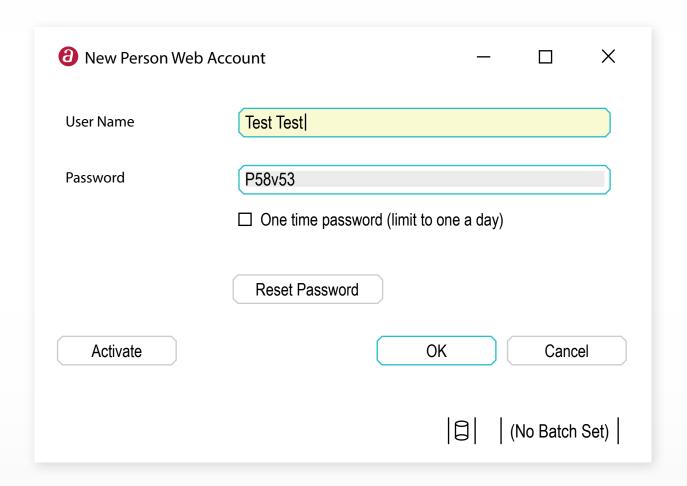

## INSTRUCTIONS

You will be assigned a user name and temporary password.

Click on link below to access the facility portal. Then enter your user name and temporary password.

https://apr-sb3.servicebus.windows.net/BC55FE30-12CF-488C-9F91-AF6E456C4EAA/facilityportal/13012/index.html