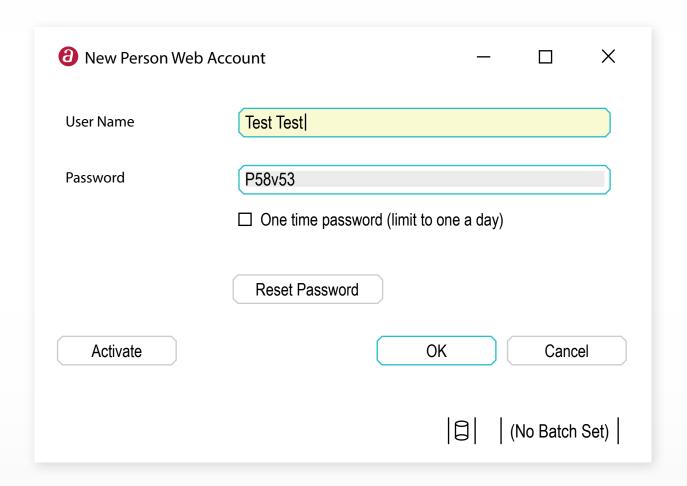

## INSTRUCTIONS

You will be assigned a user name and temporary password.

Click on link below to access the facility portal. Then enter your user name and temporary password.

https://apr-sb6.servicebus.windows.net/0BB8ABCA-7F24-4C47-B262-58D397A7FFAA/facilityportal/13017/index.html#!/login