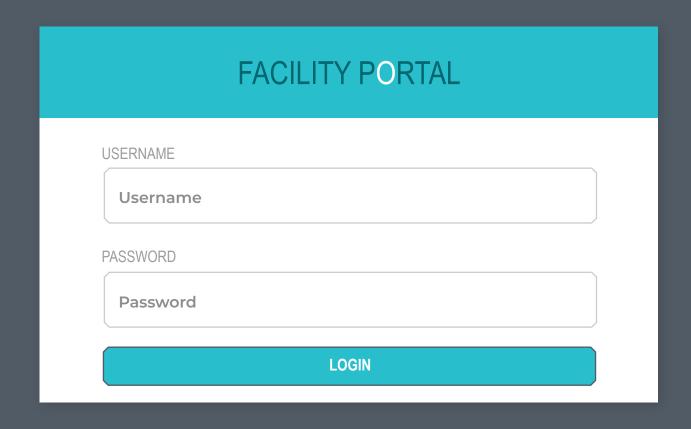

## INSTRUCTIONS

You will be assigned a user name and temporary password.

Click on link below to access the facility portal. Then enter your user name and temporary password.

https://apr-sb6.servicebus.windows.net/0BB8ABCA-7F24-4C47-B262-58D397A7FFAA/facilityportal/13017/index.html#!/login